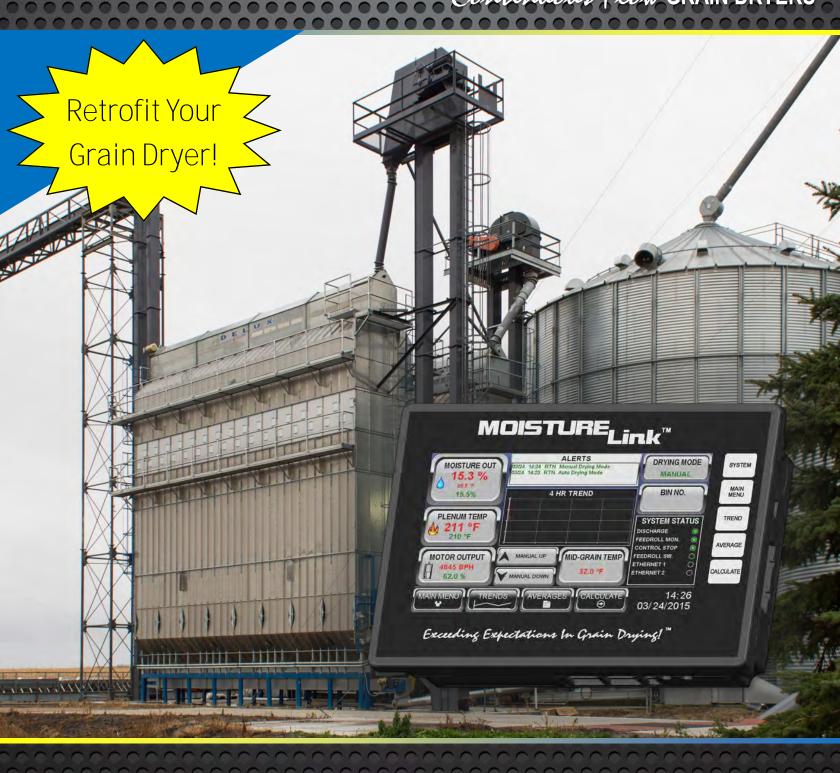

# MOISTURE LINK

### **Auto Moisture Control**

Take the hassle out of manually adjusting the dryer speed control. The embedded MoistureLink $^{\text{TM}}$  Drying Technology keeps accurate and precise moisture of grain exiting the dryer.

### Auto Temperature Control

No more manual control of your plenum temperature! Use the digital display and readout to set and monitor the temperature inside the dryer.

### **Bushel Counter**

Keep track of the volume of grain passing through the dryer. Set the bushel stop for any volume of grain to be discharged and let the dryer shut itself down when it's reached.

### **Alarms**

Let the dryer shut itself down if the moisture reaches a critical low or high moisture point determined by the operator.

### Trend Analysis

Historical discharge moisture content is graphed against the desired setpoint.