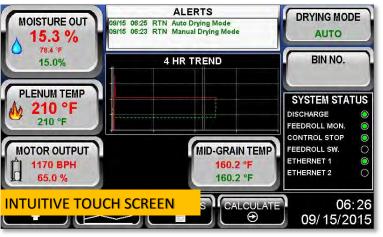

### **Auto Moisture Control**

Take the hassle out of manually adjusting the dryer speed control. The embedded MoistureLink $^{\text{TM}}$  Drying Technology keeps accurate and precise moisture of grain exiting the dryer.

### Auto Temperature Control

No more manual control of your plenum temperature! Use the digital display and readout to set and monitor the temperature inside the dryer.

### **Bushel Counter**

Keep track of the volume of grain passing through the dryer. Set the bushel stop for any volume of grain to be discharged and let the dryer shut itself down when it's reached.

### Trend Analysis

Historical discharge moisture content is graphed against the desired setpoint.